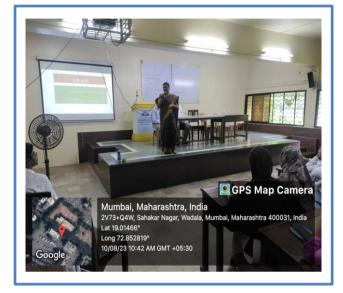

ills which can bring development in the personality of the students.

All the department staff were helped to make successful the workshop. The programme conclude with vote of thank by Mr. Akshay Kasare.

#### Day – 2 – Thursday, 10th August, 2023

The Day 2 was started at 10:00 am with introduction of key note speaker Prof. Dr. Jayeshree G. Iyer, by Dr. Ramesh Ghegadmal. Dr. D.A. Gawai sir (Vice Principal & Head of Accountancy department) welcomed to the Resource Person.

Resource Person Prof. Dr. Jayeshree G. Iyer explain the importance of communication skills in the overall development of the students.

All teachers were helped to make the workshop grand success. The programme conclude with vote of thank by Mr. Anand Shelar.

# Day 1 - Geo-Tag Photos









## Day 2 - Geo-Tag Photos









Day 1 – Students Attendance



| People's Education Society's<br>Dr. Ambedkar College of Commerce & Economics<br>Wadala, Mumbai-400031 |            |                                        |       |          |           |
|-------------------------------------------------------------------------------------------------------|------------|----------------------------------------|-------|----------|-----------|
|                                                                                                       |            | Two Day Workshop on Personality Develo | pment | & Se     | oft Skill |
|                                                                                                       |            | E.Y. B. Com<br>ATTENDANCE SHEET        | D     | ate: 09/ | 08/2023