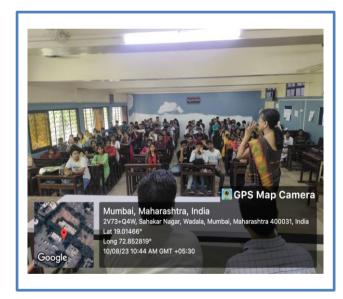

which can bring development in the personality of the students.

All the department staff were helped to make successful the workshop. The programme conclude with vote of thank by Mr. Akshay Kasare.

#### Day – 2 – Thursday, 10th August, 2023

The Day 2 was started at 10:00 am with introduction of key note speaker Prof. Dr. Jayeshree G. Iyer, by Dr. Ramesh Ghegadmal. Dr. D.A. Gawai sir (Vice Principal & Head of Accountancy department) welcomed to the Resource Person.

Resource Person Prof. Dr. Jayeshree G. Iyer explain the importance of communication skills in the overall development of the students.

All teachers were helped to make the workshop grand success. The programme conclude with vote of thank by Mr. Anand Shelar.

# Day 1 - Geo-Tag Photos









## Day 2 - Geo-Tag Photos









Day 1 – Students Attendance



| People's Education Society's<br>Dr. Ambedkar College of Commerce & Economics<br>Wadala, Mumbai-400031 |            |                                        |       |          |           |
|-------------------------------------------------------------------------------------------------------|------------|----------------------------------------|-------|----------|-----------|
|                                                                                                       |            | Two Day Workshop on Personality Develo | pment | & Se     | oft Skill |
|                                                                                                       |            | E.Y. B. Com<br>ATTENDANCE SHEET        | D     | ate: 09/ | 08/2023   |
|