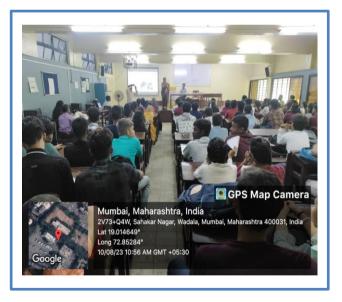

## Day 2 - Geo-Tag Photos

Day 1 – Students Attendance

| People's Education Society's<br>Dr. Ambedkar College of Commerce & Economics<br>Wadala, Mumbai-400031 |            |                                        |       |          |           |
|-------------------------------------------------------------------------------------------------------|------------|----------------------------------------|-------|----------|-----------|
|                                                                                                       |            | Two Day Workshop on Personality Develo | pment | & Se     | oft Skill |
|                                                                                                       |            | E.Y. B. Com<br>ATTENDANCE SHEET        | D     | ate: 09/ | 08/2023   |
|                                                                                                       | Sr.<br>No. | Name of the Students                   | Roll  |          | Signature |
|                                                                                                       | ۹.         | Justi Raiphar                          | 144   | IR       | Jupti     |
|                                                                                                       | 2.         | Simon ather                            | Hasi  | e        | Annto     |
|                                                                                                       | 3.         | Manaj Mahandra Dilka                   | 1721  | R        | Poncai.   |
|                                                                                                       | Ж.         | Mary Paly Mancrichi                    | 1     | B        | Manu      |
|                                                                                                       | ·4.        | Tanti Alit Jadhav                      | 1821  | 8        | Fradhal   |
|                                                                                                       | 6.         | Faroqui Mond Anos                      | 16/1  | 9        | Laas      |
|                                                                                                       | 6.         | Hotim Qurashi                          | 2221  | B        | Here      |
|                                                                                                       | 6          | Khan Abusaal                           |       | E        | Ford-     |
|                                                                                                       | ٩.         | mishing Ratishy Kannajing              | 250   | 10       | neistron  |
|                                                                                                       | 90         | Zaidi Dan Mohd Hasan                   | 501   | 1E       | A         |
|                                                                                                       |            | omen provi                             | 247   | c        | Amer.     |
|                                                                                                       | 43         | shadab Abdul. Hawil shait              | 1 29  | 1. 6     | e-C-      |
|                                                                                                       | 93         | suite Ansari                           | 27    | 5 6      |           |
|                                                                                                       | 93         | Iman Shaikh                            | 152   | 1B       | Q         |
| 0                                                                                                     | 96         | nwar Saham                             | 142   | 18       | Lourses . |
| e                                                                                                     | .96        | Midiaesi Anand Laxmen                  | 205   | SIR      | And.      |
|                                                                                                       | 40         | Himesh Juiswal                         | 29    | IA       | Hinest-   |
|                                                                                                       | 90         | Proit                                  | 118   | IA       | Booile    |
|                                                                                                       | 90         |                                        | 3191  | K        | -BASAL.   |
|                                                                                                       | 30         | Attmay Jadhav a                        | 249   | A        | Athyour   |
|                                                                                                       | 5.         |                                        | 80    | IA       | Raif      |
|                                                                                                       | 23         | Nowstept Villan                        | 159   | 1B       |           |
|                                                                                                       |            | Once Section                           | 1291  | B        | Cha.      |
|                                                                                                       | 28         | Anshay Chinde                          | 163   | IB       | AKShav    |
|                                                                                                       | 25         |                                        | 251   | 1c       | Karane    |