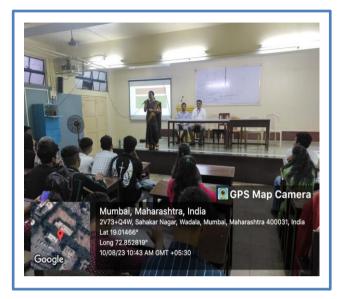

ls which can bring development in the personality of the students.

All the department staff were helped to make successful the workshop. The programme conclude with vote of thank by Mr. Akshay Kasare.

#### Day – 2 – Thursday, 10th August, 2023

The Day 2 was started at 10:00 am with introduction of key note speaker Prof. Dr. Jayeshree G. Iyer, by Dr. Ramesh Ghegadmal. Dr. D.A. Gawai sir (Vice Principal & Head of Accountancy department) welcomed to the Resource Person.

Resource Person Prof. Dr. Jayeshree G. Iyer explain the importance of communication skills in the overall development of the students.

All teachers were helped to make the workshop grand success. The programme conclude with vote of thank by Mr. Anand Shelar.

# Day 1 - Geo-Tag Photos









## Day 2 - Geo-Tag Photos









Day 1 – Students Attendance



| People's Education Society's<br>Dr. Ambedkar College of Commerce & Economics<br>Wadala, Mumbai-400031 |            |                                        |       |          |           |
|-------------------------------------------------------------------------------------------------------|------------|----------------------------------------|-------|----------|-----------|
|                                                                                                       |            | Two Day Workshop on Personality Develo | pment | & Se     | oft Skill |
|                                                                                                       |            | E.Y. B. Com<br>ATTENDANCE SHEET        | D     | ate: 09/ | 08/2023   |