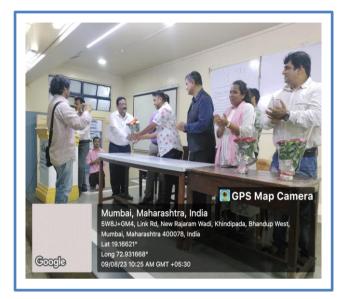

### Day - 1 - Wednesday, 9th August, 2023

The Day 1 was started at 10:00 am with Buddha Vandana. Principal, Prof. Dr. Jayeshree G. Iyer briefed about Two Days workshop. Followed by welcome speech by Dr. D.A. Gawai sir (Vice Principal & Head of Accountancy department). He welcomed to the Resource Person Mr. Satyanand Gaitonde sir (Canadian Police). Mr. Arun Sonkamble given the introduction of the speaker

# Day 1 - Geo-Tag Photos