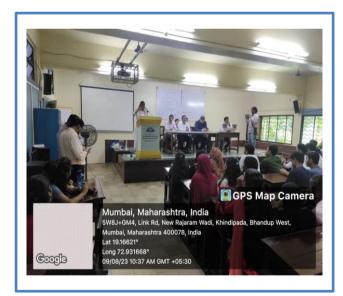

#### Day – 2 – Thursday, 10th August, 2023

The Day 2 was started at 10:00 am with introduction of key note speaker Prof. Dr. Jayeshree G. Iyer, by Dr. Ramesh Ghegadmal. Dr. D.A. Gawai sir (Vice Principal & Head of Accountancy department) welcomed to the Resource Person.

## Day 2 - Geo-Tag Photos

Day 1 – Students Attendance

| People's Education Society's<br>Dr. Ambedkar College of Commerce & Economics<br>Wadala, Mumbai-400031 |            |                                        |       |          |           |
|-------------------------------------------------------------------------------------------------------|------------|----------------------------------------|-------|----------|-----------|
|                                                                                                       |            | Two Day Workshop on Personality Develo | pment | & Se     | oft Skill |
|                                                                                                       |            | E.Y. B. Com<br>ATTENDANCE SHEET        | D     | ate: 09/ | 08/2023   |
|                                                                                                       | Sr.<br>No. | Name of the Students                   | Roll  |          | Signature |
|                                                                                                       | ۹.         | Justi Raiphar                          | 144   | IR       | Jupti     |
|                                                                                                       | 2.         | Simon ather                            | Hasi  | e        | Annto     |
|                                                                                                       | 3.         | Manaj Mahandra Dilka                   | 1721  | R        | Poncai.   |
|                                                                                                       | Ж.         | Mary Paly Mancrichi                    | 1     | B        | Manu      |
|                                                                                                       | ·4.        | Tanti Alit Jadhav                      | 1821  | 8        | Fradhal   |
|                                                                                                       | 6.         | Faroqui Mond Anos                      | 16/1  | 9        | Laas      |
|                                                                                                       | 6.         | Hotim Qurashi                          | 2221  | B        | Here      |
|                                                                                                       | 6          | Khan Abusaal                           |       | E        | Ford-     |
|                                                                                                       | ٩.         | mishing Ratishy Kannajing              | 250   | 10       | neistron  |
|                                                                                                       | 90         | Zaidi Dan Mohd Hasan                   | 501   | 1E       | A         |
|                                                                                                       |            | omen provi                             | 247   | c        | Amer.     |
|                                                                                                       | 43         | shadab Abdul. Hawil shait              | 1 29  | 1. 6     | e-C-      |
|                                                                                                       | 93         | suite Ansari                           | 27    | 5 6      |           |
|                                                                                                       | 93         | Iman Shaikh                            | 152   | 1B       | Q         |
| 0                                                                                                     | 96         | nwar Saham                             | 142   | 18       | Lourses . |
| e                                                                                                     | .96        | Midiaesi Anand Laxmen                  | 205   | SIR      | And.      |
|                                                                                                       | 40         | Himesh Juiswal                         | 29    | IA       | Hinest-   |
|                                                                                                       | 90         | Proit                                  | 118   | IA       | Booile    |
|                                                                                                       | 90         |                                        | 3191  | K        | -BASAL.   |
|                                                                                                       | 30         | Attmay Jadhav a                        | 249   | A        | Athyour   |
|                                                                                                       | 5.         |                                        | 80    | IA       | Raif      |
|                                                                                                       | 23         | Nowstept Villan                        | 159   | 1B       |           |
|                                                                                                       |            | Once Section                           | 1291  | B        | Cha.      |
|                                                                                                       | 28         | Anshay Chinde                          | 163   | IB       | AKShav    |
|                                                                                                       | 25         |                                        | 251   | 1c       | Karane    |