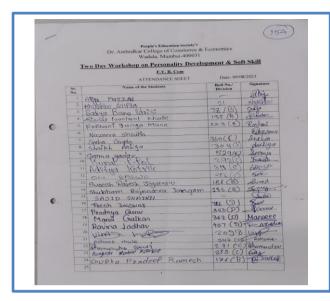

# Day 2 - Geo-Tag Photos

1

Day 1 – Students Attendance

| People's Education Society's<br>Dr. Ambedkar College of Commerce & Economics<br>Wadala, Mumbai-400031 |            |                                        |       |          |           |
|-------------------------------------------------------------------------------------------------------|------------|----------------------------------------|-------|----------|-----------|
|                                                                                                       |            | Two Day Workshop on Personality Develo | pment | & Se     | oft Skill |
|                                                                                                       |            | E.Y. B. Com<br>ATTENDANCE SHEET        | D     | ate: 09/ | 08/2023   |
|                                                                                                       | Sr.<br>No. | Name of the Students                   | Roll  |          | Signature |
|                                                                                                       | ۹.         | Justi Raiphar                          | 144   | IR       | Jupti     |
|                                                                                                       | 2.         | Simon ather                            | Hasi  | e        | Annto     |
|                                                                                                       | 3.         | Manaj Mahandra Dilka                   | 1721  | R        | Poncai.   |
|                                                                                                       | Ж.         | Mary Paly Mancrichi                    | 1     | B        | Manu      |
|                                                                                                       | ·4.        | Tanti Alit Jadhav                      | 1821  | 8        | Findhal   |
|                                                                                                       | 6.         | Faroqui Mond Anos                      | 16/1  | 9        | Laas      |
|                                                                                                       | 6.         | Hotim Qurashi                          | 2221  | B        | Here      |
|                                                                                                       | 6          | Khan Abusaal                           |       | E        | Ford-     |
|                                                                                                       | ٩.         | mishing Ratishy Kannajing              | 250   | 10       | neistron  |
|                                                                                                       | 90         | Zaidi Dan Mohd Hasan                   | 501   | 1E       | A         |
|                                                                                                       |            | omen provi                             | 247   | c        | Amen.     |
|                                                                                                       | 43         | shadab Abdul. Hawil shait              | 1 29  | 1. 6     | e-C-      |
|                                                                                                       | 93         | suite Ansari                           | 27    | 5 6      |           |
|                                                                                                       | 93         | Iman Shaikh                            | 152   | 1B       | Q         |
| 0                                                                                                     | 96         | nwar Saham                             | 142   | 18       | Lourses . |
| e                                                                                                     | .96        | Midiaesi Anand Laxmen                  | 205   | SIR      | And.      |
|                                                                                                       | 40         | Himesh Juiswal                         | 29    | IA       | Hinest-   |
|                                                                                                       | 90         | Proit                                  | 118   | IA       | Booile    |
|                                                                                                       | 90         |                                        | 3191  | K        | -BASAL.   |
|                                                                                                       | 30         | Attmay Jadhav a                        | 249   | A        | Athyour   |
|                                                                                                       | 5.         |                                        | 80    | IA       | Raif      |
|                                                                                                       | 23         | Nowstept Villan                        | 159   | 1B       |           |
|                                                                                                       |            | One section                            | 1291  | B        | Cha.      |
|                                                                                                       | 28         | Anshay Chinde                          | 163   | IB       | AKShav    |
|                                                                                                       | 25         |                                        | 251   | 1c       | Karane    |