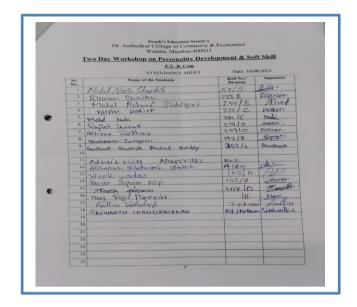

|   |            | People's Education Society's<br>Dr. Ambedkar College of Commerce &<br>Wadala, Mumbai-400031 | Economics             |                   |               |
|---|------------|---------------------------------------------------------------------------------------------|-----------------------|-------------------|---------------|
|   |            | Two Day Workshop on Personality Develo                                                      | pment & Se            | oft Skill         |               |
|   |            | E.Y. B. Com<br>ATTENDANCE SHEET                                                             | Date: 10/             | 08/2023           |               |
|   | Sr.<br>No. | Name of the Students                                                                        | Roll No./<br>Division | Signature         |               |
|   | 1.         | Aryon-M. Khonda re                                                                          | 42/A                  | ARYOD             | -             |
|   | 2.         | ASAY P. Charmalian                                                                          | 249 10                | Mag.              | T.Y. Beam     |
|   | 3.         | Seema S. Prosod                                                                             | 254/R                 | Pero Dregad       |               |
|   | -4.        | Salan of feilipan                                                                           | 31/24                 | abelin            | F.Y. Bear     |
| 8 | 5.         | Surita Tagwal                                                                               | 30 /A                 | Supita            | 1.4. 18-101   |
|   | 6.         | Barnshi & chavan                                                                            | 303/c                 | Financialui-      | FY Been       |
|   | 7.         | Juhl Gaiswad                                                                                | 2,20/0                | the .             | FUBCOM        |
|   | 8.         | Dinska Sanasane                                                                             | 2436                  | Dilliona          | F4. BG        |
|   | 9.         | Rodani Shaikh                                                                               | 316 10                | Pothani . D. News | T-Y Bron      |
|   | 10         | Ayal Namble                                                                                 | 261/0 .               | Jugal.            | F-Y-Bcor      |
|   |            | DUNIT KANNOWING                                                                             | 3710                  | Sumit             | FYBO          |
|   |            | Vinay Kumar Vishwalgarma                                                                    | 1001A                 | Along             | F.Y D.con     |
|   |            | Assaz Jamshed Khan                                                                          |                       | ASDONT.           | F-Yb-com      |
|   | 14         | Gureshi Abbas Nizam                                                                         | 221/B                 | Abbox             | FY & com      |
| æ | 12         | Flohd Haris Idrisi                                                                          | 26710                 | Hans              | F-VBO         |
|   | 10         | Jamis Shaifh                                                                                |                       | Barrow            | F.V.B         |
|   | 12         | SHAA Atiges Yehman                                                                          | 10                    | Attempts          | F.y.Bco       |
|   | 15         | reman annes Morannenas                                                                      | 201 (5)               | Adram 2           | F.y. Deo      |
|   | 20         | Koshan Jogenora Dhabhar                                                                     | 254 (B)               | Violian           | T.Y.S.1       |
|   | 21         |                                                                                             | 139(8)                | Joseph .          | T. 7. 8.0     |
|   |            | Suder Kosi                                                                                  | 669(F)                | Swak              | T-Y-B.con     |
|   |            | the shart granesh prasad franken                                                            | 352(c)                | Bashant           | 5. y . B . Co |
|   | 24         |                                                                                             |                       |                   |               |
|   | 24         |                                                                                             |                       |                   |               |