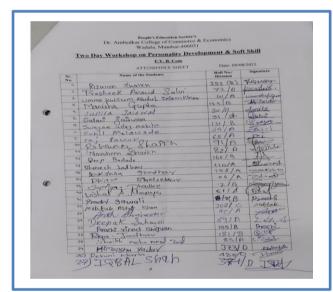

|     | Propie's Education Society's<br>Dr. Ambedicar College of Commerce & E<br>Wadala, Mumbai-400931 |             |            |  |
|-----|------------------------------------------------------------------------------------------------|-------------|------------|--|
|     | Two Day Workshop on Personality Develop                                                        | oment & Sol | 580        |  |
|     | F.Y. B. Com                                                                                    |             |            |  |
|     | ATTENDANCE SHEET                                                                               | Ball No./   | Signature  |  |
| Bei | reasons of the bladents                                                                        | Division    |            |  |
| 710 | Maled Babral Stadges                                                                           | 3/22/2      | Maat       |  |
|     | Mad I Never Churchelle                                                                         | B/154       | Marthan -  |  |
|     | Siddhita Mahandra Shinds                                                                       | 192         | terroll    |  |
|     | Sidamila Paico Jadhav                                                                          | A1,26       | gadger     |  |
|     | a claith mullion                                                                               | A187        | Popular 1  |  |
|     | & Shrubi Siddeshume Chavan                                                                     | A10         | liques_    |  |
|     | " Uhishoayi Dike                                                                               | A/124       | his hu     |  |
|     | Unisinist Uni                                                                                  | c 252       | Procesta   |  |
|     | * Disha Bhutal                                                                                 | c/276       | Disha      |  |
|     | 10 Rounag, khatoon                                                                             | B 232       |            |  |
|     | 19 Salman toporgahan                                                                           | 8/140       | Mariahan   |  |
|     | 92 Aparnika Singt                                                                              | C 351       | Architer   |  |
|     | 13 froming Sollie                                                                              | A/73        | Brattel    |  |
|     | ar than Shazens                                                                                | R140        | S.Khan     |  |
|     | 44 Primit kanna vij 49                                                                         | A137        | Sumit      |  |
| 0 - | and reading in the new round                                                                   | A 1100      | A THE      |  |
|     | " Anothia m kadden                                                                             | A/32        | Ambadaa    |  |
|     | 40 March Ravindra chavas                                                                       | A/3         | Colones    |  |
|     | 98 Sumit Planki                                                                                | A/13        | Sunda      |  |
|     | 20 Assekh Tiwan                                                                                | A/99        | Avient     |  |
|     | 2ª Bahan Shaikh                                                                                | A190        | Rehard     |  |
|     | 22 Charlan Docura                                                                              | BAI         | 4 the      |  |
|     | 23 4 4                                                                                         | 0126        | 7 Arsep    |  |
|     | " Mond Han's                                                                                   | C 126       | 7-44923    |  |
|     | 24 Gamper Shaith                                                                               |             | Scimper    |  |
|     |                                                                                                | 01321       | Alles      |  |
|     | 24) Abhisheld Shevia hane                                                                      | 207         | -Te        |  |
|     | (1) MOHD SHOEB<br>(1) MOHAMMAL Arman<br>Soher Juneer Stadhicking                               | 567         | ) Officers |  |