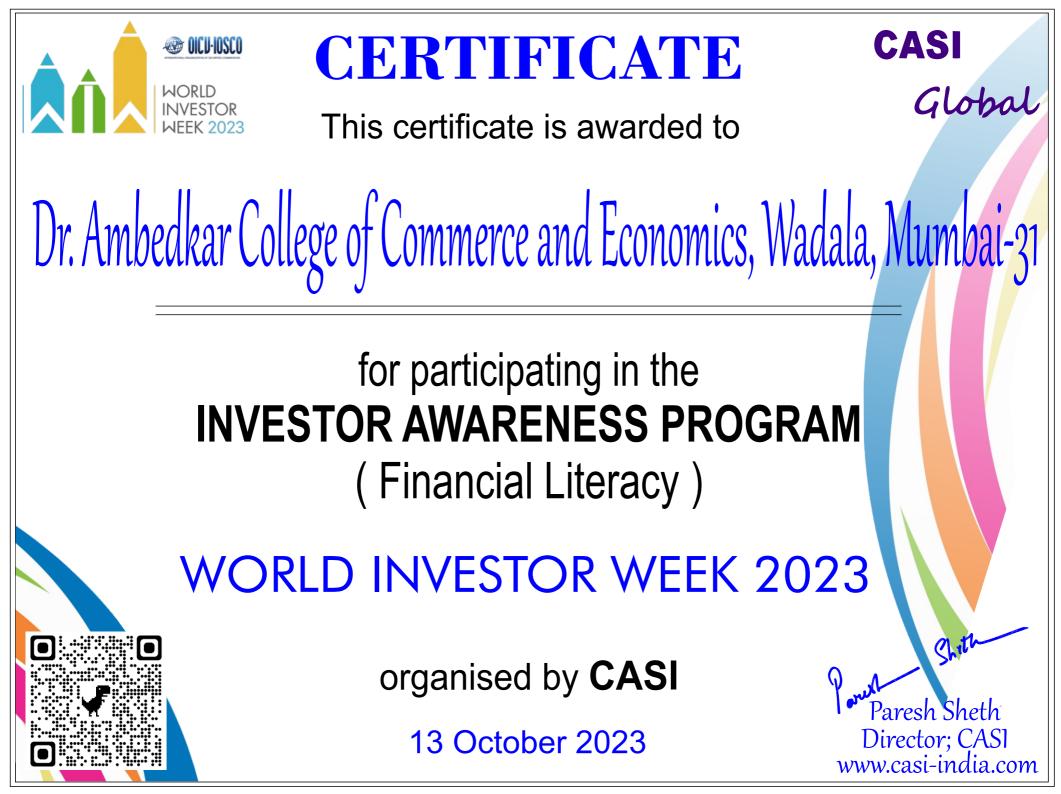

To, Paresh Sheth, Director | CASI

Subject: Acknowledgement of the Investor Awareness Program held on 13<sup>th</sup> October, 2023 and 14<sup>th</sup> October, 2023.

At the outset allow me to appreciate the time and energy expended in conducting the session on Financial Literacy (IAP).

Number of sessions conducted: 02 (Two)

I would also like to put on record that your session was highly appreciated by all the participants and has created awareness on personal finance matter. The participants mentioned that your session was not just PowerPoint presentation but was highly involving, anecdotal, and impressive. This will go a long way in helping all the participants manage their personal finance and develop the right investment habits.