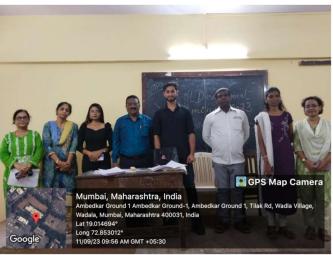

At last, the vote of thanks was delivered by Prof. Vijayalakshmi Rai. She thanked the guest speaker for their precious time and guidance to students. All the faculties Prof. Sanjay Gamare, Dr. Sanjay Khaire, Prof. Sankalp Hadke, Prof. Poonam Kadam and Prof. Pooja Khude, Prof. Prof. Vijayalakshmi Rai and Prof. Pratik Hadal of Department of Commerce were present in the Seminar. 113 students participated in this seminar. The seminar has established a new benchmark in understanding the topic in holistic way.

# **Geo-tagged Photos of the Seminar**